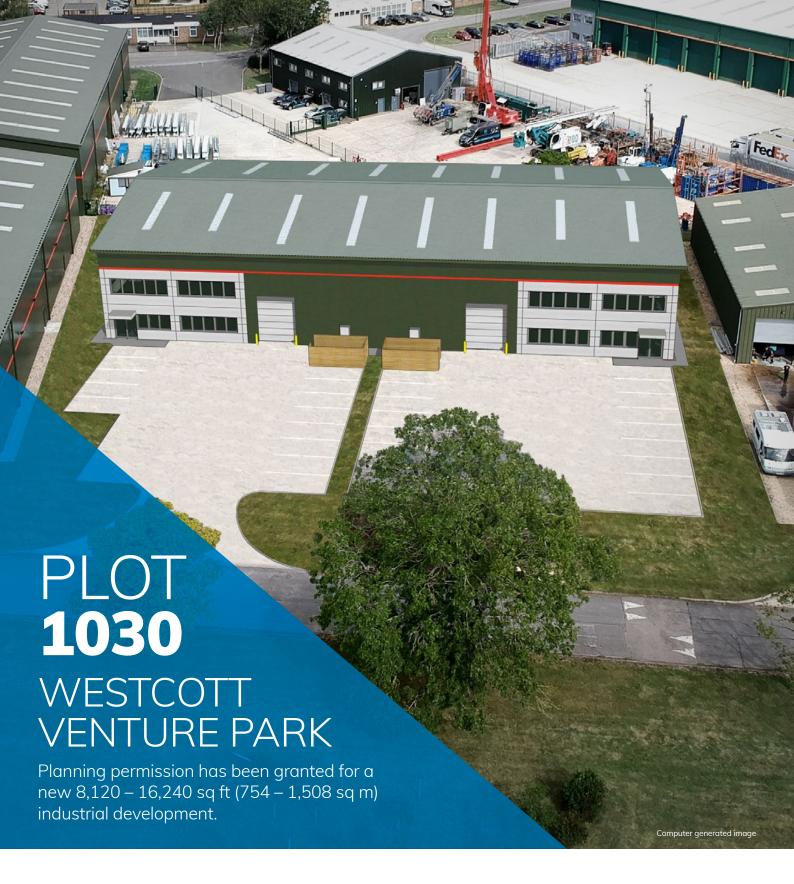

## **The Opportunity**

Interest is sought for all or part of this light industrial development of up to 16,240 sq ft. that could be available for occupation within nine months of the agreement of terms. The unit is situated at the very eastern end of the Park and overlooks a mature water feature with only trees, farmland and Ashendon Hills beyond.

# Unit 1

Ground floor: 7,000 sq ft
First floor offices (per unit): 1,120 sq ft

#### Unit 2

Ground floor: 7,000 sq ft
First floor offices (per unit): 1,120 sq ft

Total 16,240 sq ft

Measured to GIA