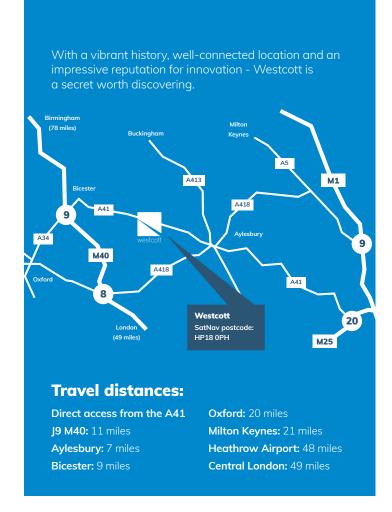

Facilities on site include 24-hour security, a café and 88 other businesses who may either provide custom or assist with your well-being including craftsmen, hauliers and manufacturers.

Westcott sits at the heart of a vibrant technology hub, with easy access to Bicester, Thame and Aylesbury.